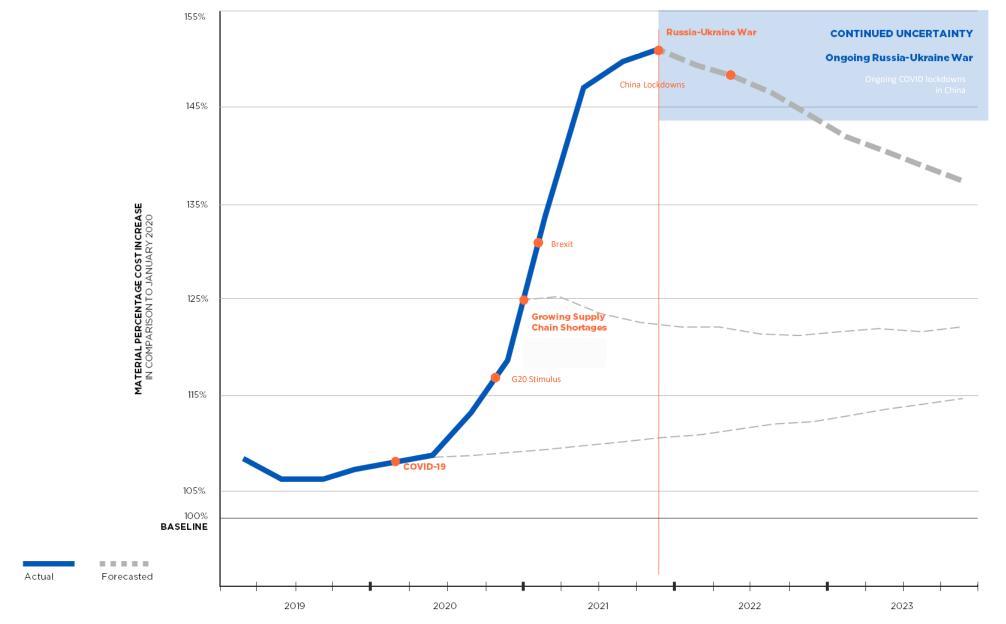

#### **Unprecedented Times**

- Drought
- Declining Groundwater Levels
- Sedimentation
- Cost Escalation & Interest Rates
- Supply Chain Disruptions
- Changing Regulations